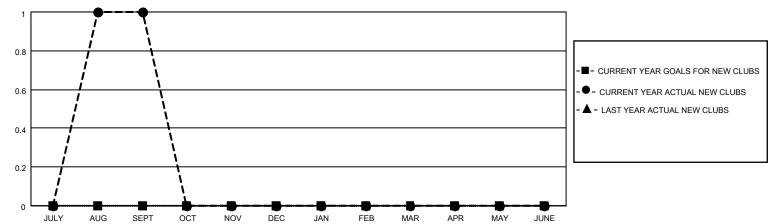

#### GOALS AND ACTUAL NEW CLUBS CUMULATIVE

## District 22 D

| Clubs                 |               |           |               | Members               |                        |                         |                                                    |
|-----------------------|---------------|-----------|---------------|-----------------------|------------------------|-------------------------|----------------------------------------------------|
| RESULTS FOR 2022-2023 |               |           |               | RESULTS FOR 2022-2023 |                        |                         |                                                    |
| QUARTER               | NEW CLUB GOAL | NEW CLUBS | DROPPED CLUBS | QUARTER MEMB          | BER GROWTH NET<br>GOAL | MEMBER GROWTH<br>ACTUAL | DROPPED<br>MEMBERS ACTUAL<br>(including transfers) |
| JULY/AUG/SEPT         | 0             | 1         | 0             | JULY/AUG/SEPT         | 0                      | 52                      | 27                                                 |
| OCT/NOV/DEC           | 0             | 0         | 0             | OCT/NOV/DEC           | 0                      | 0                       | 0                                                  |
| JAN/FEB/MAR           | 0             | 0         | 0             | JAN/FEB/MAR           | 0                      | 0                       | 0                                                  |
| APR/MAY/JUNE          | 0             | 0         | 0             | APR/MAY/JUNE          | 0                      | 0                       | 0                                                  |