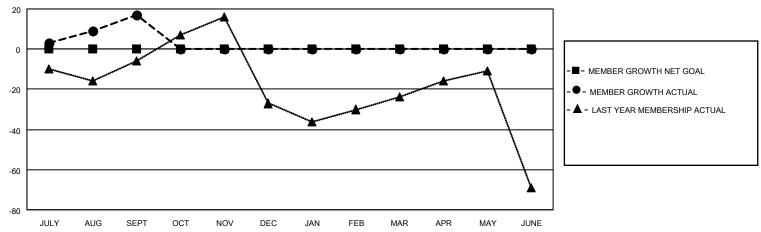

#### GOALS AND ACTUAL MEMBERS CUMULATIVE

| DROPPED CLUBS: 0 |    | 8 CLUBS OF 34 ADDED 1 OR<br>MORE NEW MEMBERS | GENDER DISTRIBUTION                 |              |  |
|------------------|----|----------------------------------------------|-------------------------------------|--------------|--|
|                  |    | MORE NEW MEMBERS                             | MALE 691 (59.98%)                   |              |  |
|                  |    |                                              | FEMALE                              | 461 (40.02%) |  |
| DROPPED MEMBERS  |    |                                              | NON BINARY                          | 0 (0.00%)    |  |
|                  | •  |                                              | PREFER NOT TO ANSWER                | 0 (0.00%)    |  |
| DECEASED         | 3  |                                              |                                     |              |  |
| CLUB CANCELLED   | 0  | CLICK HERE FOR CUMULATIVE                    | TOTAL FAMILY UNIT MEMBERS 218       |              |  |
| OTHER            | 24 | MEMBERSHIP DATA                              |                                     |              |  |
| TOTAL            | 27 |                                              | FAMILY MEMBERS PAYING HALF DUES 112 |              |  |
|                  |    |                                              |                                     |              |  |

## District 22 D

| Clubs                 |               |           |               | Members               |                        |                         |                                                    |
|-----------------------|---------------|-----------|---------------|-----------------------|------------------------|-------------------------|----------------------------------------------------|
| RESULTS FOR 2022-2023 |               |           |               | RESULTS FOR 2022-2023 |                        |                         |                                                    |
| QUARTER               | NEW CLUB GOAL | NEW CLUBS | DROPPED CLUBS | QUARTER MEMB          | BER GROWTH NET<br>GOAL | MEMBER GROWTH<br>ACTUAL | DROPPED<br>MEMBERS ACTUAL<br>(including transfers) |
| JULY/AUG/SEPT         | 0             | 1         | 0             | JULY/AUG/SEPT         | 0                      | 52                      | 27                                                 |
| OCT/NOV/DEC           | 0             | 0         | 0             | OCT/NOV/DEC           | 0                      | 0                       | 0                                                  |
| JAN/FEB/MAR           | 0             | 0         | 0             | JAN/FEB/MAR           | 0                      | 0                       | 0                                                  |
| APR/MAY/JUNE          | 0             | 0         | 0             | APR/MAY/JUNE          | 0                      | 0                       | 0                                                  |